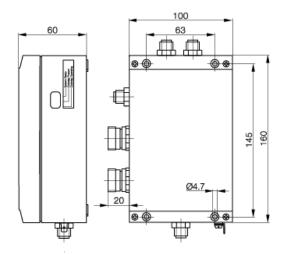

## **Technical Data**

| Size                     | 160x100x60                                                  |
|--------------------------|-------------------------------------------------------------|
| Function                 | read/write                                                  |
| Supply Voltage           | 24 V DC ±20%                                                |
| Ripple                   | <10%                                                        |
| Current draw             | <400mA                                                      |
| Operating temperature    | 050°C                                                       |
| Storage temperature      | 050°C                                                       |
| Protection per IEC 60529 | IP 65 / NEMA 12                                             |
| Read/Write Head ports    | 2 external                                                  |
| Connection               | 2 Connectors round 12-pin,                                  |
|                          | 1 Connector round 5-pin                                     |
| Connection               | Read/Write Heads BIS C-3                                    |
|                          | Exception: BIS C-350/BIS C-355                              |
| Interface/Software       | PROFIBUS-DP                                                 |
| Description              | Processor with metal housing for simultaneous using of both |
|                          | read/write heads with adapter for connecting 2 external     |
|                          | read/write heads.                                           |
|                          | Connection with Profibus-DP                                 |
| Accessories              | Software GSD-file included                                  |
| Comments                 | with service interface RS232                                |